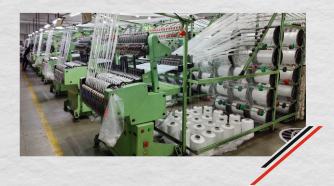

Ziptex-A, started its operations with the capacity of just about 7.2 Metric Tons per month as a trial project, however on this day in 2022, with a dynamic leadership of our Founder and Entrepreneur Mr. Abhishek Vakharia a post graduate from London, Major in Corporate Global Strategy in International Marketing, Ziptex-A now has installed capacity to produce more 180 Metric Tons of Zippers every month. That is roughly 350,000 Meters each day.