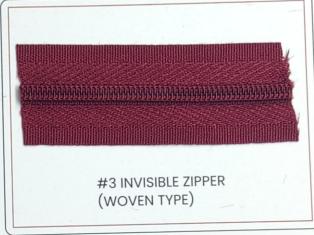

## TYPES OF ZIPPERS

## TYPES OF ZIPPERS

- Plot No. C-3/A, Gujarat Eco Textile Park Ltd., Palsana, Surat, Gujarat 394315 INDIA

SCAN FOR WEBSITE