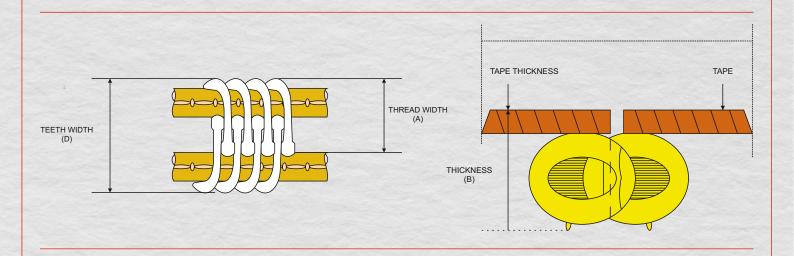

# Our Zipper Standards Zipper Specification Sheet

### DIMENSIONS IN (mm)

| Sr.No. | DIM                            | Zipper # 3 | Zipper # 5  | Zipper # 7  |
|--------|--------------------------------|------------|-------------|-------------|
| 1      | Thickness Zipper with Tape (B) | 1.9 ± 0.05 | 2.45 ± 0.05 | 2.65 ± 0.05 |
| 2      | Tape Thickness (C)             | 0.5 ± 0.1  | 0.5 ± 0.1   | 0.5 ± 0.1   |
| 3      | Width of Closed spiral (D)     | 4.00 ± 0.1 | 5.8 ± 0.1   | 6.1 ± 0.1   |
| 4      | Width of Spiral Side/Side (A)  | 2.6 ± 0.05 | 3.75 ± 0.05 | 4.1 ± 0.05  |

| Sr.No. | DIM                            | Zipper # 8  | Zipper # 10 | Anti Zipper # 8 |
|--------|--------------------------------|-------------|-------------|-----------------|
| 1      | Thickness Zipper with Tape (B) | 2.75 ± 0.05 | 3.65 ± 0.5  | 4.9 to 5.00     |
| 2      | Tape Thickness (C)             | 0.5 ± 0.05  | 0.5 ± 0.5   | 0.5 ± 0.1       |
| 3      | Width of Closed spiral (D)     | 7.1 ± 0.1   | 10.4 ± 0.1  | 7.1 ± 0.1       |
| 4      | Width of Spiral Side/Side (A)  | 4.45 ± 0.05 | 6.45 ± 0.05 | 4.45 ± 0.05     |