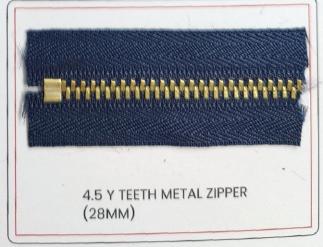

## TYPES OF ZIPPERS

## TYPES OF ZIPPERS

- Plot No. C-3/A, Gujarat Eco Textile Park Ltd., Palsana, Surat, Gujarat 394315 INDIA

SCAN FOR WEBSITE