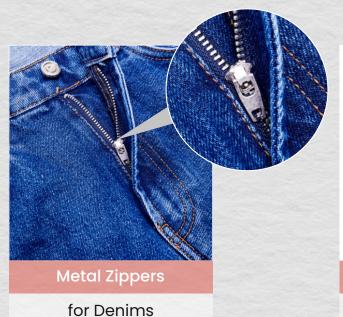

They said they were Zip Manufacturers", we said we are "ZipEngineers" Nylon Zippers

**Metal Zippers** 

**Plastic Zippers** 

Tested for harmful substances. www.oeko-tex.com/standard100