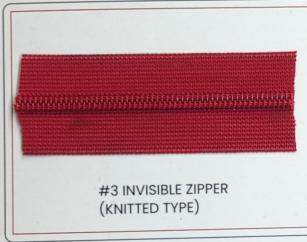

## TYPES OF ZIPPERS

## TYPES OF ZIPPERS

- Plot No. C-3/A, Gujarat Eco Textile Park Ltd., Palsana, Surat, Gujarat 394315 INDIA

SCAN FOR WEBSITE