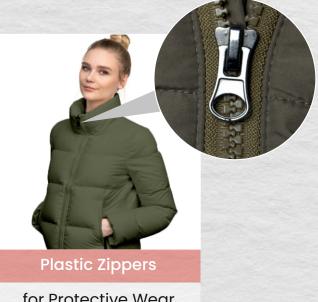

They said they were Zip Manufacturers", we said we are "ZipEngineers" Nylon Zippers

**Metal Zippers** 

**Plastic Zippers** 

Tested for harmful substances. www.oeko-tex.com/standard100

With the help of about 120 employees and 250 production lines, our presence is felt in the offshore bazaars of Asia, Europe and the America.

for Protective Wear