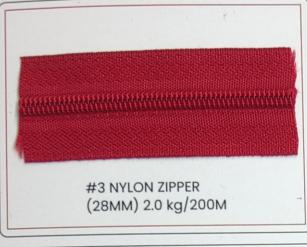

## TYPES OF ZIPPERS

## TYPES OF ZIPPERS

- Plot No. C-3/A, Gujarat Eco Textile Park Ltd., Palsana, Surat, Gujarat 394315 INDIA

SCAN FOR WEBSITE